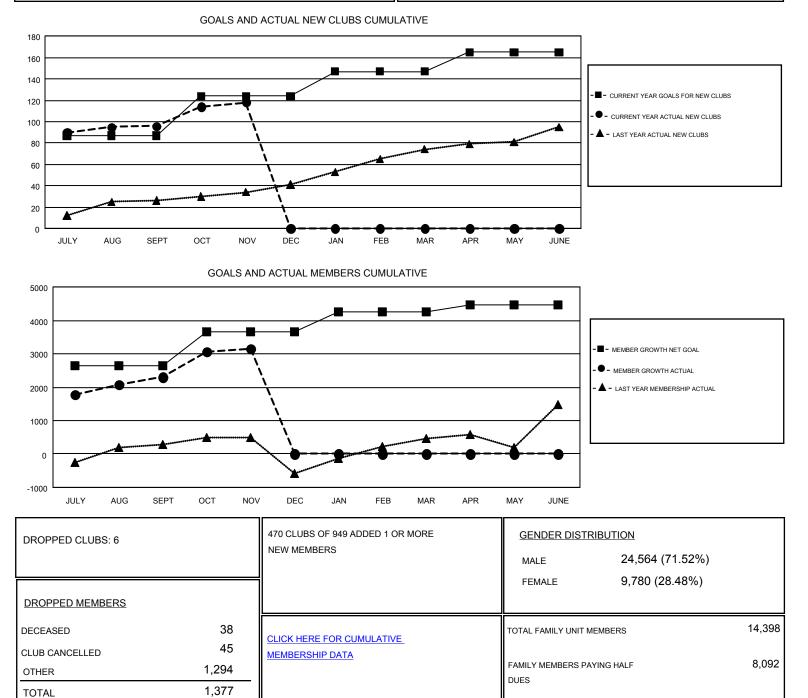

#### GMT: SWADESH RANJAN SAHA

| Clubs                 |               |           |               | Members               |                           |                         |                                                    |
|-----------------------|---------------|-----------|---------------|-----------------------|---------------------------|-------------------------|----------------------------------------------------|
| RESULTS FOR 2017-2018 |               |           |               | RESULTS FOR 2017-2018 |                           |                         |                                                    |
| QUARTER               | NEW CLUB GOAL | NEW CLUBS | DROPPED CLUBS | QUARTER               | MEMBER GROWTH NET<br>GOAL | MEMBER GROWTH<br>ACTUAL | DROPPED<br>MEMBERS ACTUAL<br>(including transfers) |
| JULY/AUG/SEPT         | 87            | 96        | 3             | JULY/AUG/SEPT         | 2,647                     | 3,500                   | 1,099                                              |
| OCT/NOV/DEC           | 37            | 22        | 3             | OCT/NOV/DEC           | 1,020                     | 1,162                   | 278                                                |
| JAN/FEB/MAR           | 23            | 0         | 0             | JAN/FEB/MAR           | 589                       | 0                       | 0                                                  |
| APR/MAY/JUNE          | 18            | 0         | 0             | APR/MAY/JUNE          | 217                       | 0                       | 0                                                  |